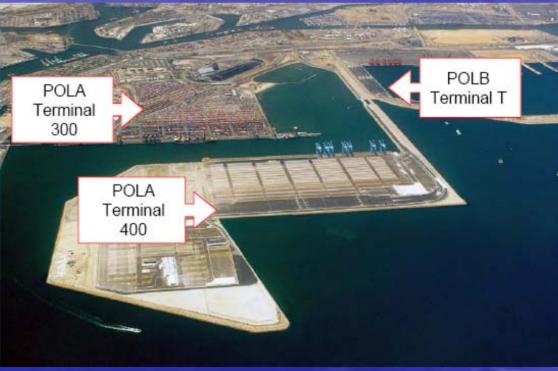

#### **Driving Forces**

- Trends in shipping (Larger Container Vessels)
- Container Cargo Growth
- Roadway/Rail Traffic Congestion
- Security
- Environmental Concerns

Deeper and Wider Navigation Channels, etc.

#### **Container Cargo Growth**

#### Roadway/Rail Traffic Congestion