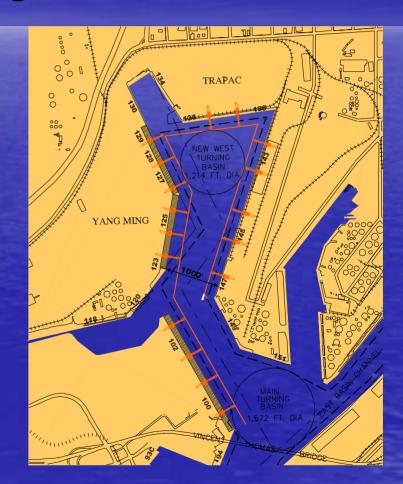

#### **Driving Forces**

- Trends in shipping (Larger Container Vessels)
- Container Cargo Growth
- Roadway/Rail Traffic Congestion
- Security
- Environmental Concerns

Deeper and Wider Navigation Channels, etc.