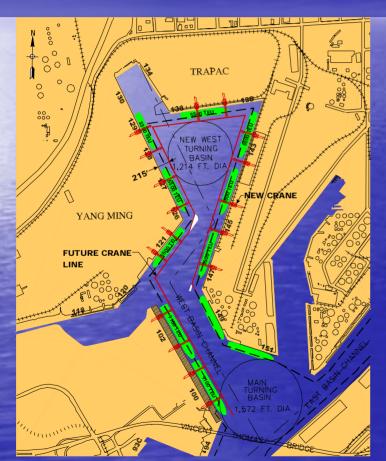

#### **Driving Forces**

- Trends in shipping (Larger Container Vessels)
- Container Cargo Growth
- Roadway/Rail Traffic Congestion
- Security
- Environmental Concerns

Deeper and Wider Navigation Channels, etc.