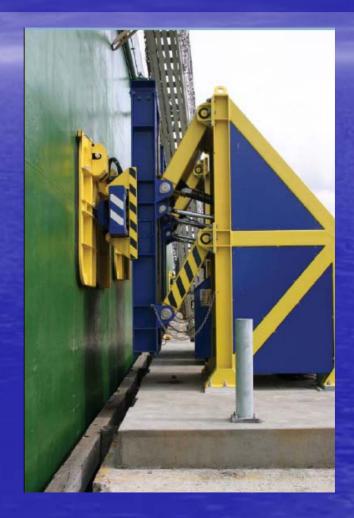

### Alternative Marine Power (AMP) Wharf-to-Vessel Cable Connections

#### Alternative Maritime Power (AMP)