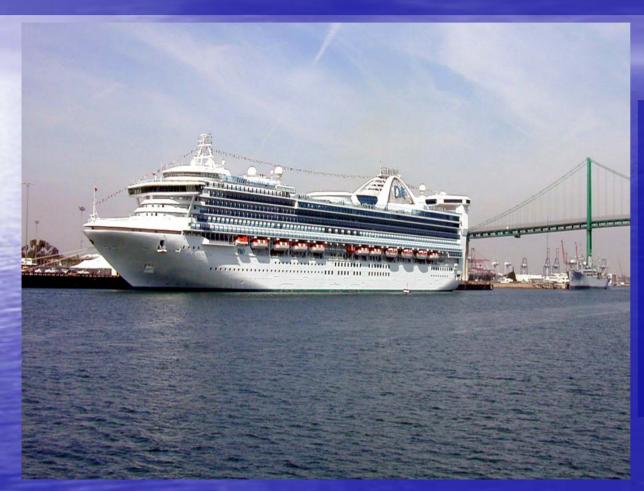

## Trends in shipping (Larger Cruise Vessels)

- Deeper Draft
- Higher Air Draft
- Wharf Loads
- ParkingRequirements
- Traffic Control