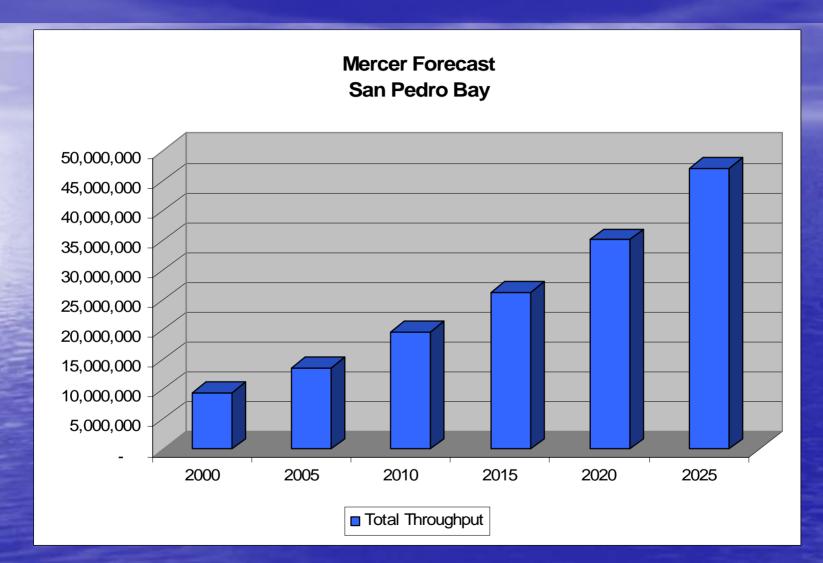

# TRENDS IN FACILITIES ENGINEERING

Presented by
Tony Gioiello
Chief Harbor Engineer
Port of Los Angeles





#### **Driving Forces**

- Trends in shipping (Larger Container Vessels)
- Container Cargo Growth
- Roadway/Rail Traffic Congestion
- Security
- Environmental Concerns











Deeper and Wider Navigation Channels, etc.









Larger Cranes/ Higher Wharf Loads







**Larger Cranes/ Higher Wharf Loads** 









## Trends in shipping (Larger Cruise Vessels)



- Deeper Draft
- Higher Air Draft
- Wharf Loads
- ParkingRequirements
- Traffic Control





#### **Container Cargo Growth**



































#### Roadway/Rail Traffic Congestion









#### Roadway/Rail Traffic Congestion









### Security







#### Security

















Leadership in Energy & Environmental Design®

**Low Impact Development** 























### Alternative Marine Power (AMP) Wharf-to-Vessel Cable Connections











#### Alternative Maritime Power (AMP)









### Questions?