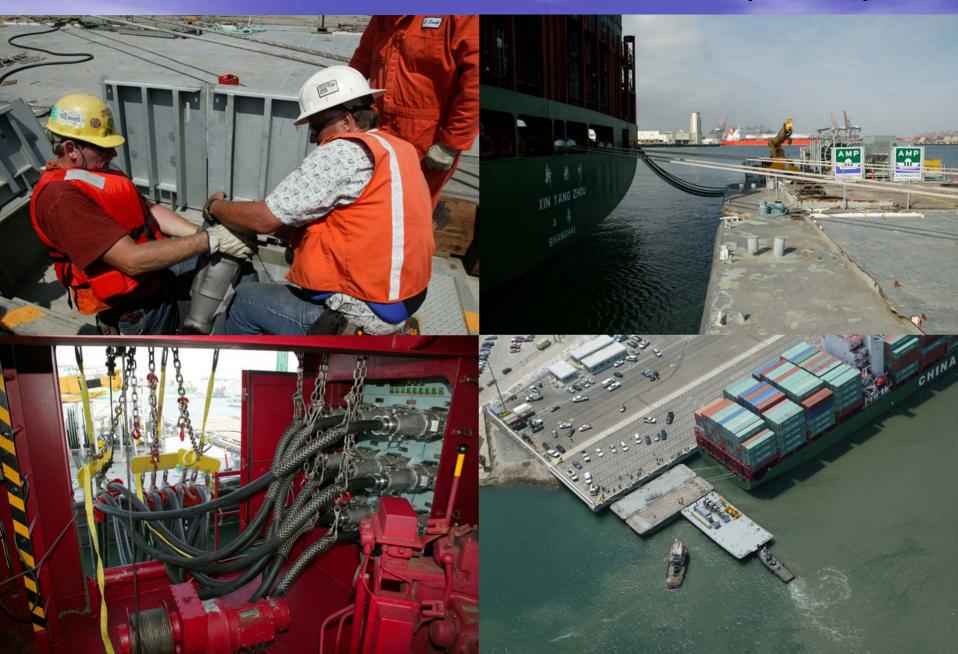

### Alternative Marine Power (AMP) Wharf-to-Vessel Cable Connections

#### Alternative Maritime Power (AMP)