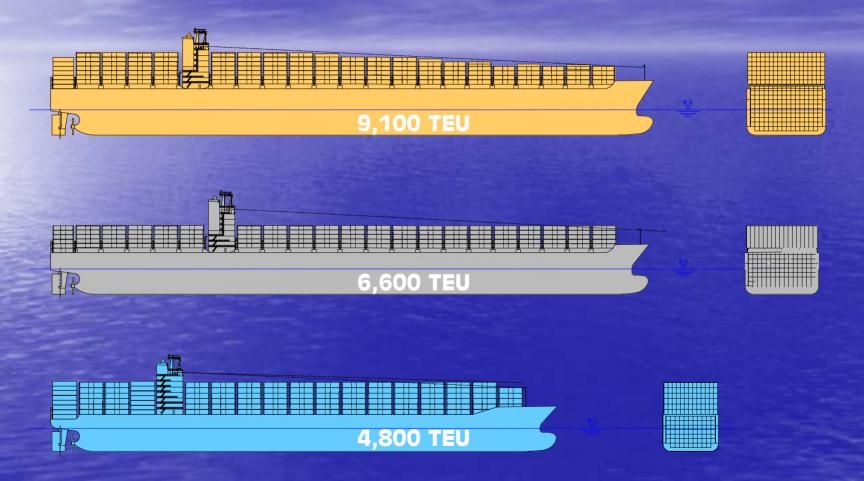

#### **Driving Forces**

- Trends in shipping (Larger Container Vessels)
- Container Cargo Growth
- Roadway/Rail Traffic Congestion
- Security
- Environmental Concerns

Deeper and Wider Navigation Channels, etc.