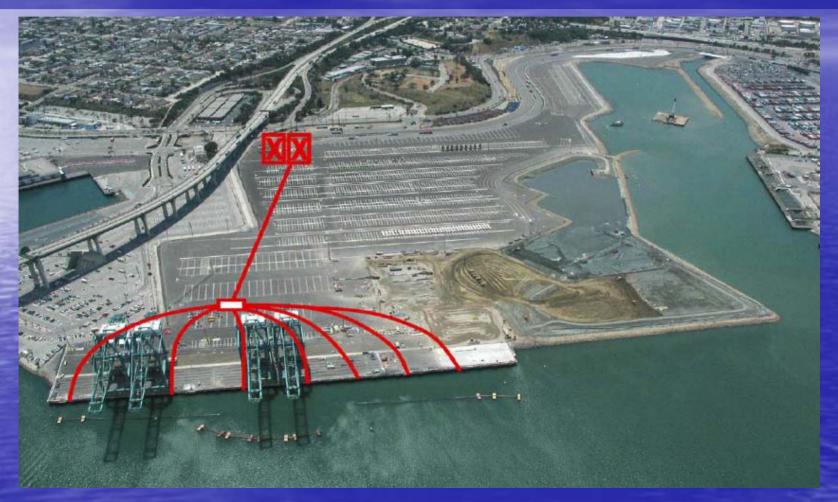

### Alternative Marine Power (AMP) Wharf-to-Vessel Cable Connections

#### Alternative Maritime Power (AMP)