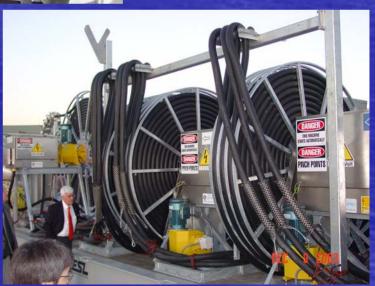

### Alternative Marine Power (AMP) Wharf-to-Vessel Cable Connections

#### Alternative Maritime Power (AMP)