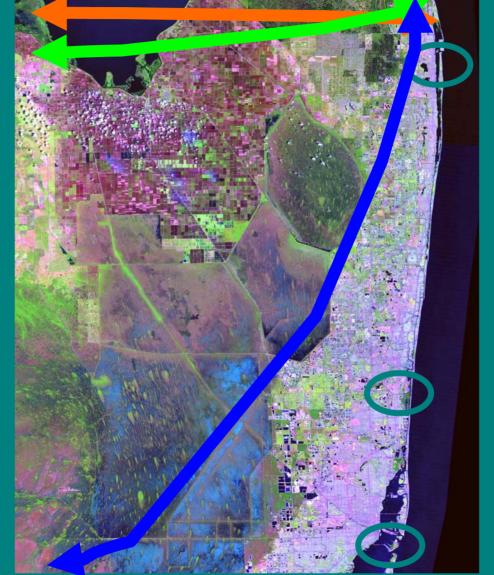

# 3 Declared Disasters in 13 months

Hurricane Frances

- Sept. 6, 2004

Hurricane Jeanne

- Sept. 26, 2004

• Hurricane Wilma

- Oct. 24, 2005

Florida Ports Affected

Frances

Jeanne

Wilma