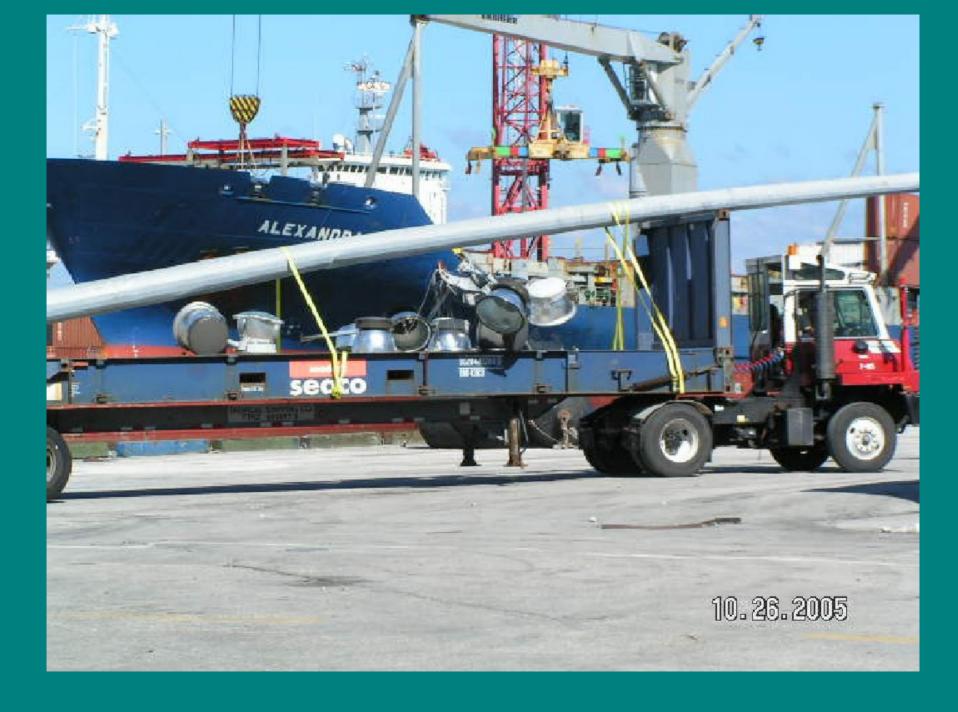

Hurricane Jeanne

- Sept. 26, 2004

• Hurricane Wilma

- Oct. 24, 2005



Florida Ports Affected



Frances

Jeanne

Wilma



### Spent thru March 2006

- Hurricane Frances
- Hurricane Jeanne
  - **2004 TOTAL**
- Repairs continue
- Hurricane Wilma
  2005 TOTAL

- \$ 194,487
- \$ 947,449
- \$1,141,936

\$ 344,528

#### Difficulties Encountered

- Lack of contractors
- Backlog of work
- Additional costs incurred due to demand
- Lack of inventory due to demand
- Procurement policies that hinder repairs
- Lack of Documentation of repairs

#### 2004 & 2005 Damages

- Hurricane Frances
- Hurricane Jeanne
- Hurricane Wilma

TOTAL

- \$ 680,643
- \$ 679,696
- \$2,746,235

\$4,106,574



# 2005 Damage

Cargo Control Gate

\$78,000







#### 2004 & 2005 Damage

High Mast Light Poles

\$250,000





# **Business Interruption**

Emergency Repairs interferring with Vessel Berthing

Insurance nor FEMA pays for removal of waterside debris



#### 2005 Damage

Port Maintenance Shop Roof







## 2005 Damage

**Dockside Warehousing** 

Older Metal Warehousing is Vulnerable to High Winds











# Today's Lessons

Learn what to expect

Learn what is eligible/non-eligible

Document everything

Maximize reimbursement of recovery costs