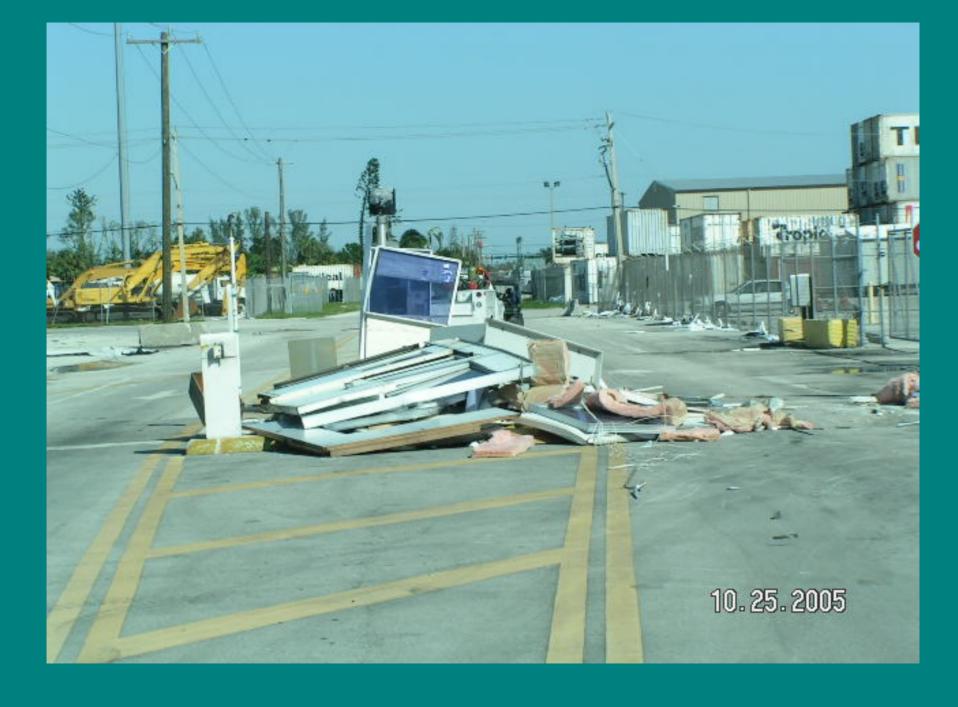

ared Disasters in 13 months

Hurricane Frances

- Sept. 6, 2004

Hurricane Jeanne

- Sept. 26, 2004

• Hurricane Wilma

- Oct. 24, 2005



Florida Ports Affected



Frances

Jeanne

Wilma



### Spent thru March 2006

- Hurricane Frances
- Hurricane Jeanne
  - **2004 TOTAL**
- Repairs continue
- Hurricane Wilma
  2005 TOTAL

- \$ 194,487
- \$ 947,449
- \$1,141,936

\$ 344,528

#### Difficulties Encountered

- Lack of contractors
- Backlog of work
- Additional costs incurred due to demand
- Lack of inventory due to demand
- Procurement policies that hinder repairs
- Lack of Documentation of repairs

#### 2004 & 2005 Damages

- Hurricane Frances
- Hurricane Jeanne
- Hurricane Wilma

TOTAL

- \$ 680,643
- \$ 679,696
- \$2,746,235

\$4,106,574



# 2005 Damage

Cargo Control Gate

\$78,000







#### 2004 & 2005 Damage

High Mast Light Poles

\$250,000





# **Business Interruption**

Emergency Repairs interferring with Vessel Berthing

Insurance nor FEMA pays for removal of waterside debris



#### 2005 Damage

Port Maintenance Shop Roof







## 2005 Damage

**Dockside Warehousing** 

Older Metal Warehousing is Vulnerable to High Winds











# Today's Lessons

Learn what to expect

Learn what is eligible/non-eligible

Document everything

Maximize reimbursement of recovery costs