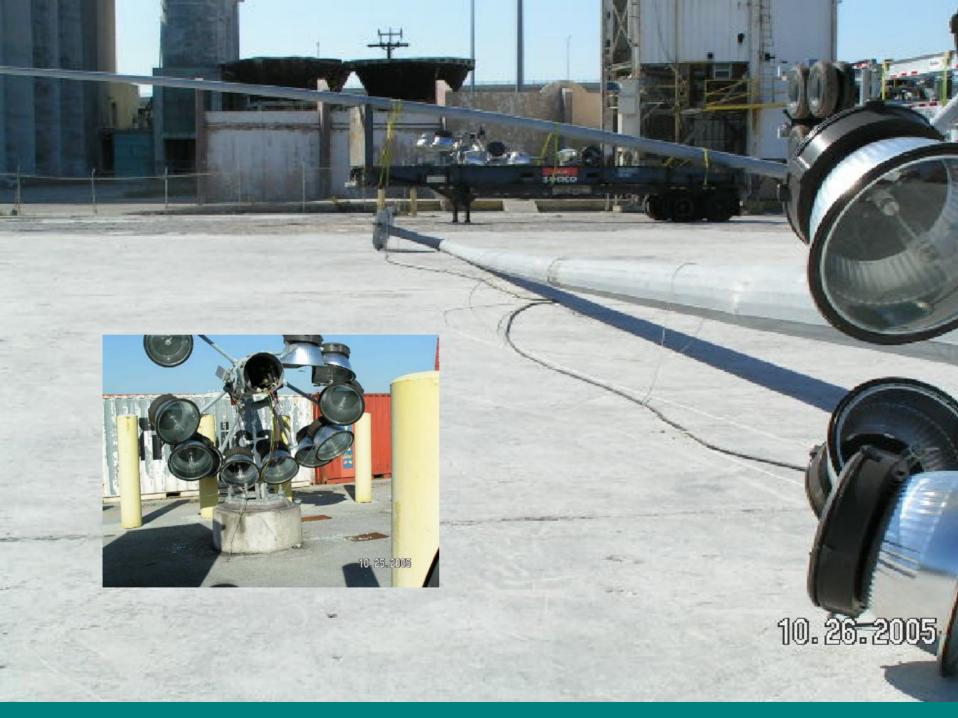

Hurricane Jeanne

- Sept. 26, 2004

• Hurricane Wilma

- Oct. 24, 2005



Florida Ports Affected



Frances

Jeanne

Wilma



### Spent thru March 2006

- Hurricane Frances
- Hurricane Jeanne
  - **2004 TOTAL**
- Repairs continue
- Hurricane Wilma
  2005 TOTAL

- \$ 194,487
- \$ 947,449
- \$1,141,936

\$ 344,528

#### Difficulties Encountered

- Lack of contractors
- Backlog of work
- Additional costs incurred due to demand
- Lack of inventory due to demand
- Procurement policies that hinder repairs
- Lack of Documentation of repairs

#### 2004 & 2005 Damages

- Hurricane Frances
- Hurricane Jeanne
- Hurricane Wilma

TOTAL

- \$ 680,643
- \$ 679,696
- \$2,746,235

\$4,106,574



# 2005 Damage

Cargo Control Gate

\$78,000







#### 2004 & 2005 Damage

High Mast Light Poles

\$250,000





# **Business Interruption**

Emergency Repairs interferring with Vessel Berthing

Insurance nor FEMA pays for removal of waterside debris



#### 2005 Damage

Port Maintenance Shop Roof







## 2005 Damage

**Dockside Warehousing** 

Older Metal Warehousing is Vulnerable to High Winds











# Today's Lessons

Learn what to expect

Learn what is eligible/non-eligible

Document everything

Maximize reimbursement of recovery costs