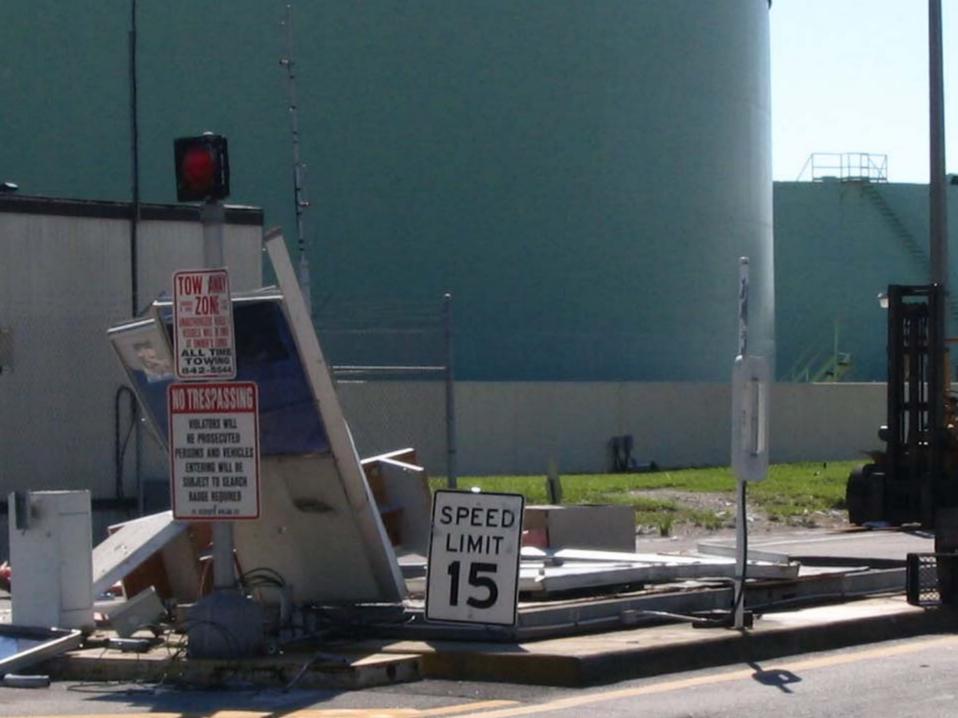

ed Disasters in 13 months

Hurricane Frances

- Sept. 6, 2004

Hurricane Jeanne

- Sept. 26, 2004

• Hurricane Wilma

- Oct. 24, 2005



Florida Ports Affected



Frances

Jeanne

Wilma



### Spent thru March 2006

- Hurricane Frances
- Hurricane Jeanne
  - **2004 TOTAL**
- Repairs continue
- Hurricane Wilma
  2005 TOTAL

- \$ 194,487
- \$ 947,449
- \$1,141,936

\$ 344,528

#### Difficulties Encountered

- Lack of contractors
- Backlog of work
- Additional costs incurred due to demand
- Lack of inventory due to demand
- Procurement policies that hinder repairs
- Lack of Documentation of repairs

#### 2004 & 2005 Damages

- Hurricane Frances
- Hurricane Jeanne
- Hurricane Wilma

TOTAL

- \$ 680,643
- \$ 679,696
- \$2,746,235

\$4,106,574



# 2005 Damage

Cargo Control Gate

\$78,000







#### 2004 & 2005 Damage

High Mast Light Poles

\$250,000





# **Business Interruption**

Emergency Repairs interferring with Vessel Berthing

Insurance nor FEMA pays for removal of waterside debris



#### 2005 Damage

Port Maintenance Shop Roof







## 2005 Damage

**Dockside Warehousing** 

Older Metal Warehousing is Vulnerable to High Winds











# Today's Lessons

Learn what to expect

Learn what is eligible/non-eligible

Document everything

Maximize reimbursement of recovery costs