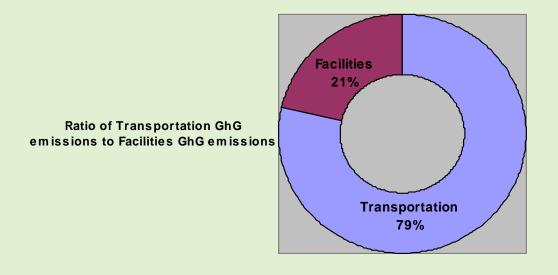

#### What did we find?

□ Transportation
■ Facilities

#### 2005 TOTAL GHG EMISSIONS OF INBOUND + OUTBOUND LOGISTICS:

- WRI GHG PROTOCOL CALCULATOR = 5517.4 METRIC TONNES
- MEC GHG EMISSIONS CALCULATOR = 4375.6 METRIC TONNES